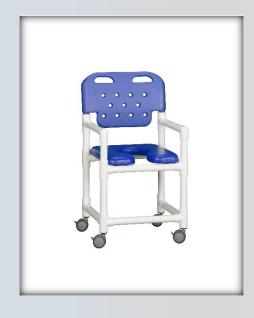

## **Product Description: Select Line Shower Chair**

| Technical Data    |         |
|-------------------|---------|
| Height:           | 39"     |
| Width:            | 21"     |
| Depth:            | 22"     |
| Weight:           | 24 lbs  |
| Seat Height:      | 19.5"   |
| Clearance:        | 17"     |
| Between the arms: | 17.25"  |
| Weight Capacity:  | 300 lbs |
| Ship Weight:      | 29 lbs  |
| Shipping Method:  | Parcel  |

## **Features:**

- 3" EZ Clean twin wheel casters, all locking
- Open-front soft seat for easy bathing care
- Cushion seat for comfort
- Integrated push handles for improved mobility